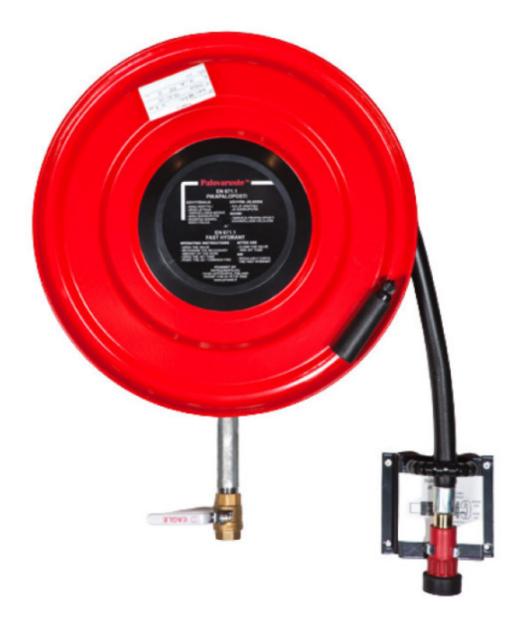

## PV-23T Kela 550/200 ilman letkuyhd. - Pikapalopostikela

## PV-23T Kela 550/200 ilman letkuyhd. - Pikapalopostikela

The easy-to-use industrial models are designed to withstand contin ued heavy use. PV-23T/TR and PV-25T/TR are equipped with a fold ing rewinding crank, hose guide and 1 shut-off valve. These models include a brass curve rising from the reel hub to the casing. PV-23T/ TR includes an additional connecting hose and a wall mounting bracket. The PV-25T/TR model includes an additional connecting hose and a hinged arm. PV-60 R includes a 1 shut-off valve and a rewinding crank with a 1 inner thread for a feed pipe.