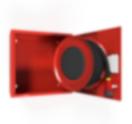

## PV-9 Mini 19mm/15m, red - Fire hydrant cabinet

Fire hydrant cabinet approved according to EN 671-1:2012, featuring a fire hydrant hose reel inside. Designed for indoor installation either as a surface-mounted unit or partially recessed to a preferred depth using a separate flush-mounting frame Our fire hydrants are produced in Finland in accordance with standard EN 671-1:2012. Pivaset's basic model fire hydrant cabinets and hose reels, up to 30 meters, are CE-marked. These cabinets and reels are made of epoxy powder-coated steel sheeting, 1.25 mm thick for the fire hydrant cabinets and 1 mm thick for the hose reels. The reels are consistently painted red. Cabinets are available in three standard colors: white, grey, and red, with other colors available by special order. All cabinets feature a welded structural back wall and reinforced doors with adjustable steel hinges. The door is equipped with a special lock including a breakable lock protector. Doors open 180 degrees to allow free functioning of a hose reel installed on the door. The reel hubs are specially brass-molded and tested. Fire hydrant hoses comply with standard EN 694 and feature lightweight polyester weave reinforcement. The lightweight hoses operate at 1.2 MPa with a burst pressure of 9 MPa (+20C). Alternatively, fire hydrant cabinets can be equipped with a nitrile/PVC hose operating at 1.2 MPa with a burst pressure of 4 MPa (+20C). (Please refer to the product stats to confirm the assembled hose). While lightweight, the hose is not recommended for continuous use in cleaning heavily worn floor surfaces. A hose/nozzle holder prevents the hose from getting caught between the door. All cabinet models come with a spring-reinforced feed hose and include a direct/fog nozzle and 1 shut-off valve for fire hydrant cabinets