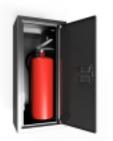

## PV-5/CO2 Fire extinguisher cabinet, SST -

Fire extinguisher cabinets are made of 1.25 mm steel sheeting. The basic models are epoxy powdercoated in red, white or grey. The door is equipped with a special lock with a breakable lock protector. The stainless steel model has a metal lock.

Fire extinguisher cabinets come in three sizes: for 6 kg and 12 kg powder fire extinguishers and for carbon dioxide fire extinguishers. Alternatively, there is a model with an inspection window. Fire extinguisher cabinets can also be installed outdoors to protect the extinguisher from the weather. If necessary, a flush-mounting frame is available for the cabinet.