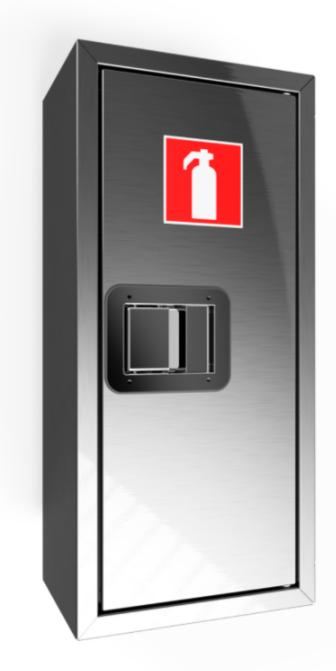

## PV-5/CO2 Fire extinguisher cabinet, SST -

Fire extinguisher cabinets are made of 1.25 mm steel sheeting. The basic models are epoxy powdercoated in red, white or grey. The door is equipped with a special lock with a breakable lock protector. The stainless steel model has a metal lock.

Fire extinguisher cabinets come in three sizes: for 6 kg and 12 kg powder fire extinguishers and for carbon dioxide fire extinguishers. Alternatively, there is a model with an inspection window. Fire extinguisher cabinets can also be installed outdoors to protect the extinguisher from the weather. If necessary, a flush-mounting frame is available for the cabinet.