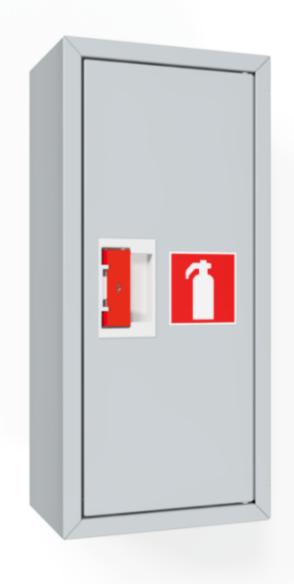

## PV-5/CO2 Fire extinguisher cabinet, grey -

## PV-5/CO2 Fire extinguisher cabinet, grey -

Fire extinguisher cabinets are made of 1.25 mm steel sheeting. The basic models are epoxy powdercoated in red, white or grey. The door is equipped with a special lock with a breakable lock protector. The stainless steel model has a metal lock.

Fire extinguisher cabinets come in three sizes: for 6 kg and 12 kg powder fire extinguishers and for carbon dioxide fire extinguishers. Alternatively, there is a model with an inspection window. Fire extinguisher cabinets can also be installed outdoors to protect the extinguisher from the weather. If necessary, a flush-mounting frame is available for the cabinet.