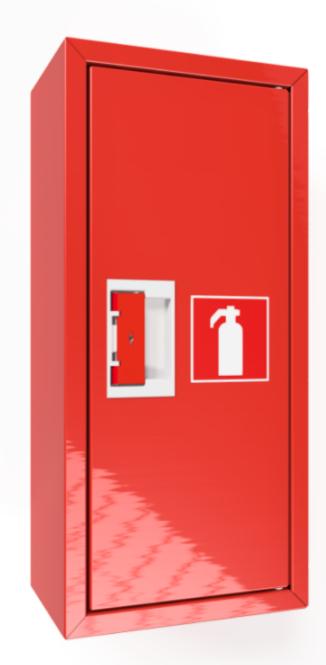

## PV-5/CO2 Fire extinguisher cabinet, red -

**Pivaset** 

Fire extinguisher cabinets are made of 1.25 mm steel sheeting. The basic models are epoxy powdercoated in red, white or grey. The door is equipped with a special lock with a breakable lock protector. The stainless steel model has a metal lock.

Fire extinguisher cabinets come in three sizes: for 6 kg and 12 kg powder fire extinguishers and for carbon dioxide fire extinguishers. Alternatively, there is a model with an inspection window. Fire extinguisher cabinets can also be installed outdoors to protect the extinguisher from the weather. If necessary, a flush-mounting frame is available for the cabinet.

## Features

| Finnish "lvi-<br>number"    | 2969832        |
|-----------------------------|----------------|
| EN 671-1 / 2012<br>approved | NO             |
| Color                       | Red (RAL 3020) |
| Height (mm)                 |                |
| Width (mm)                  | 300            |
| Depth (mm)                  | 200            |