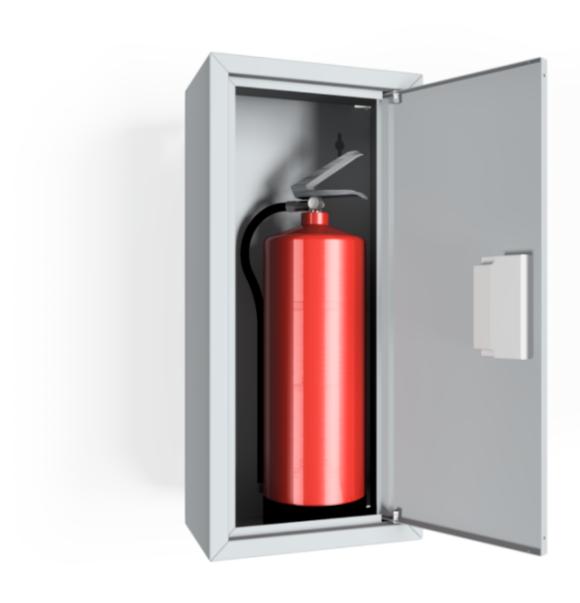

## PV-5/12 Fire extinguisher cabinet, grey \* -

Fire extinguisher cabinets are made of 1.25 mm steel sheeting. The basic models are epoxy powder-coated in red, white or grey. The door is equipped with a special lock with a breakable lock protector. The stainless steel model has a metal lock. Fire extinguisher cabinets come in three sizes: for 6 kg and 12 kg powder fire extinguishers and for carbon dioxide fire extinguishers. Alternatively, there is a model with an inspection window. Fire extinguisher cabinets can also be installed outdoors to protect the extinguisher from the weather. If necessary, a flush-mounting frame is available for the cabinet.

## **Features**

| Finnish "lvi-<br>number"    | 2969829         |
|-----------------------------|-----------------|
| EN 671-1 / 2012<br>approved | NO              |
| Color                       | Grey (RAL 7040) |
| Height (mm)                 | 690             |
| Width (mm)                  | 300             |
| Depth (mm)                  | 290             |