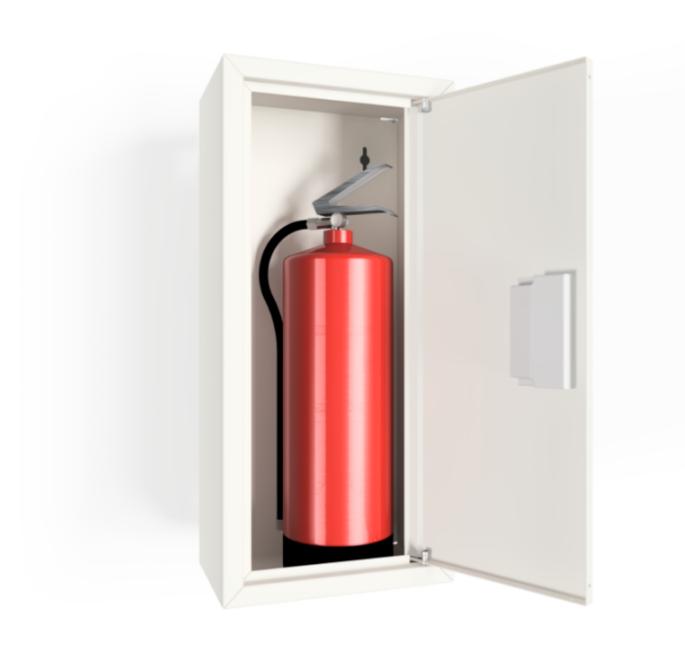

## PV-5/12 Fire extinguisher cabinet, white \* -

Fire extinguisher cabinets are made of 1.25 mm steel sheeting. The basic models are epoxy powder-coated in red, white or grey. The door is equipped with a special lock with a breakable lock protector. The stainless steel model has a metal lock. Fire extinguisher cabinets come in three sizes: for 6 kg and 12 kg powder fire extinguishers and for carbon dioxide fire extinguishers. Alternatively, there is a model with an inspection window. Fire extinguisher cabinets can also be installed outdoors to protect the extinguisher from the weather. If necessary, a flush-mounting frame is available for the cabinet.

## **Features**

| Finnish "Ivi-<br>number"    | 2969828           |
|-----------------------------|-------------------|
| EN 671-1 / 2012<br>approved | NO                |
| Color                       | White (RAL 9016)) |
| Height (mm)                 | 690               |
| Width (mm)                  | 300               |
| Depth (mm)                  | 290               |