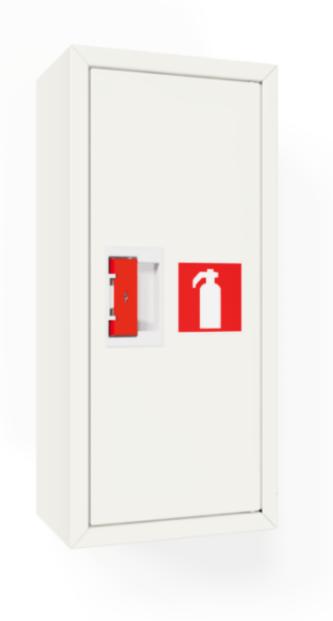

## PV-5/6 Fire extinguisher cabinet, white \* -

Fire extinguisher cabinets are made of 1.25 mm steel sheeting. The basic models are epoxy powdercoated in red, white or grey. The door is equipped with a special lock with a breakable lock protector. The stainless steel model has a metal lock. Fire extinguisher cabinets come in three sizes: for 6 kg and 12 kg powder fire extinguishers and for carbon dioxide fire extinguishers. Alternatively, there is a model with an inspection window. Fire extinguisher cabinets can also be installed outdoors to protect the extinguisher from the weather. If necessary, a flush-mounting frame is available for the cabinet.

## **Features**

| Finnish "lvi-<br>number"    | 2969826           |
|-----------------------------|-------------------|
| EN 671-1 / 2012<br>approved | NO                |
| Color                       | White (RAL 9016)) |
| Height (mm)                 | 650               |
| Width (mm)                  | 300               |
| Depth (mm)                  | 200               |