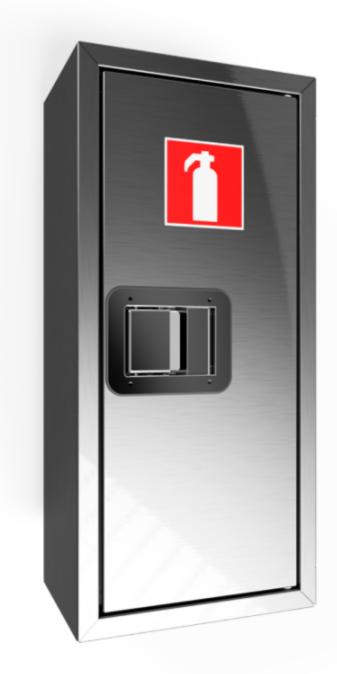

## PV-5/12R Fire extinguisher cabinet, SST -

2969824

## PV-5/12R Fire extinguisher cabinet, SST -

Fire extinguisher cabinets are made of 1.25 mm steel sheeting. The basic models are epoxy powdercoated in red, white or grey. The door is equipped with a special lock with a breakable lock protector. The stainless steel model has a metal lock.

Fire extinguisher cabinets come in three sizes: for 6 kg and 12 kg powder fire extinguishers and for carbon dioxide fire extinguishers. Alternatively, there is a model with an inspection window. Fire extinguisher cabinets can also be installed outdoors to protect the extinguisher from the weather. If necessary, a flush-mounting frame is available for the cabinet.

## **Features**

| Finnish "lvi-<br>number"    | 2969824 |
|-----------------------------|---------|
| EN 671-1 / 2012<br>approved | NO      |
| Height (mm)                 | 690     |
| Width (mm)                  | 300     |
| Depth (mm)                  | 290     |