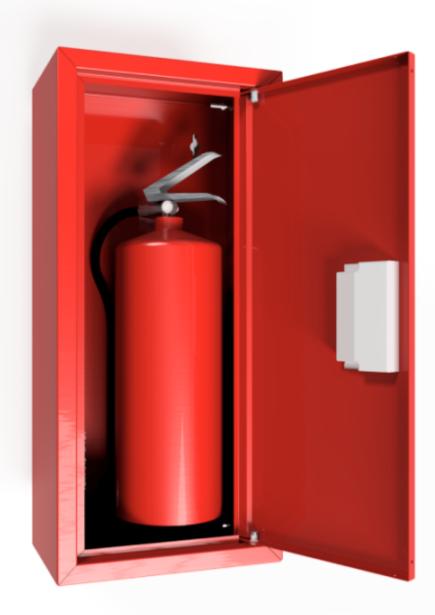

## PV-5/12 Fire extinguisher cabinet, red \* -

Fire extinguisher cabinets are made of 1.25 mm steel sheeting. The basic models are epoxy powdercoated in red, white or grey. The door is equipped with a special lock with a breakable lock protector. The stainless steel model has a metal lock.

Fire extinguisher cabinets come in three sizes: for 6 kg and 12 kg powder fire extinguishers and for carbon dioxide fire extinguishers. Alternatively, there is a model with an inspection window. Fire extinguisher cabinets can also be installed outdoors to protect the extinguisher from the weather. If necessary, a flush-mounting frame is available for the cabinet.

## **Features**

| Finnish "lvi-<br>number"    | 2969822        |
|-----------------------------|----------------|
| EN 671-1 / 2012<br>approved | NO             |
| Color                       | Red (RAL 3020) |
| Height (mm)                 | 690            |
| Width (mm)                  | 300            |
| Depth (mm)                  | 290            |