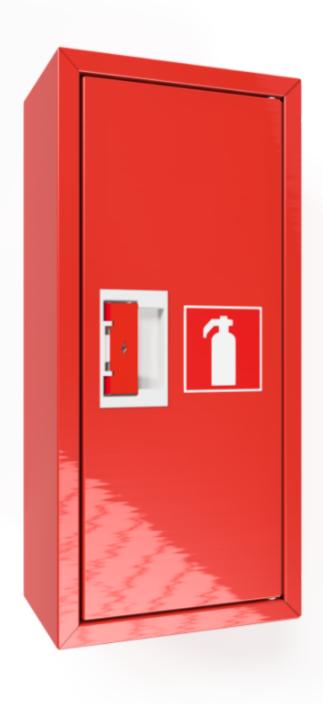

## PV-5/6 Fire extinguisher cabinet, red \* -

Fire extinguisher cabinets are made of 1.25 mm steel sheeting. The basic models are epoxy powder-coated in red, white or grey. The door is equipped with a special lock with a breakable lock protector. The stainless steel model has a metal lock. Fire extinguisher cabinets come in three sizes: for 6 kg and 12 kg powder fire extinguishers and for carbon dioxide fire extinguishers. Alternatively, there is a model with an inspection window. Fire extinguisher cabinets can also be installed outdoors to protect the extinguisher from the weather. If necessary, a flush-mounting frame is available for the cabinet.

## **Features**

| Finnish "Ivi-<br>number"    | 2969821        |
|-----------------------------|----------------|
| EN 671-1 / 2012<br>approved | NO             |
| Color                       | Red (RAL 3020) |
| Height (mm)                 | 650            |
| Width (mm)                  | 300            |
| Depth (mm)                  | 200            |