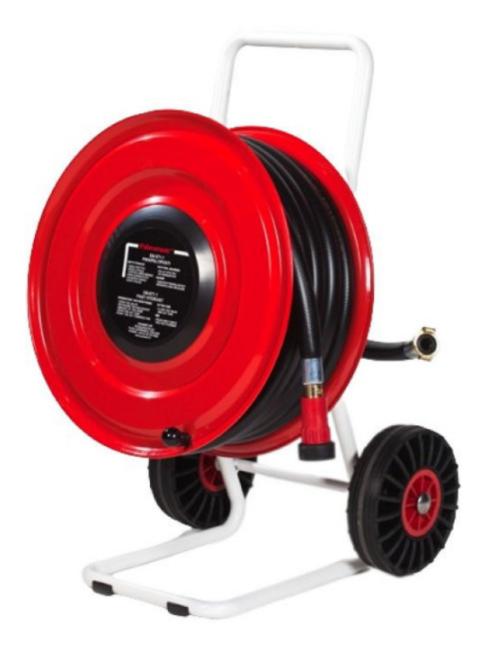

## PV-85 Reel cart 550/200 19mm/45m -

Reel cart for professional use. Includes a fire hydrant hose, direct/fog nozzle, rewinding knob and feed hose (3 m) with 1 claw coupling. You can also choose a watering or cleaning hose. Width 550 x height 900 x depth 600 mm

## **Features**

| Finnish "lvi-<br>number"    | 2931410     |
|-----------------------------|-------------|
| EN 671-1 / 2012<br>approved | NO          |
| Hose type                   | Light hose  |
| Lenght of the hose          | 45          |
| Hose inner<br>diameter      | 19mm (3/4") |
| Height (mm)                 | 900         |
| Width (mm)                  | 550         |
| Depth (mm)                  | 600         |