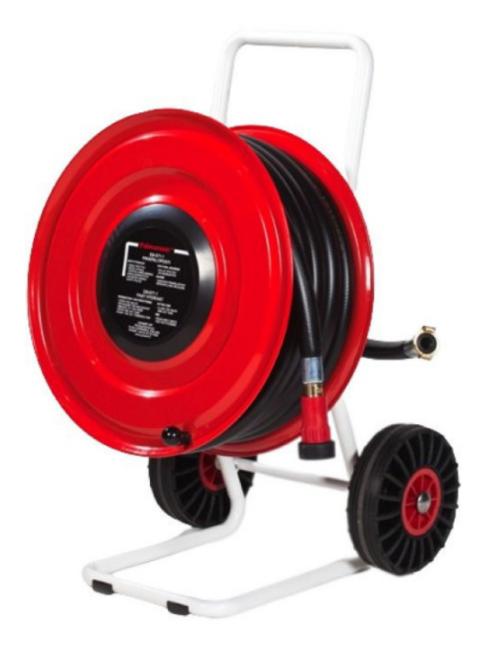

## PV-85 Reel cart 550/150 19mm/30m -

Reel cart for professional use. Includes a fire hydrant hose, direct/fog nozzle, rewinding knob and feed hose (3 m) with 1 claw coupling. You can also choose a watering or cleaning hose. Width 550 x height 900 x depth 600 mm

## **Features**

| Finnish "lvi-<br>number"    | 2931406     |
|-----------------------------|-------------|
| EN 671-1 / 2012<br>approved | NO          |
| Hose type                   | Light hose  |
| Lenght of the hose          | 30          |
| Hose inner<br>diameter      | 19mm (3/4") |
| Height (mm)                 | 900         |
| Width (mm)                  | 550         |
| Depth (mm)                  | 600         |