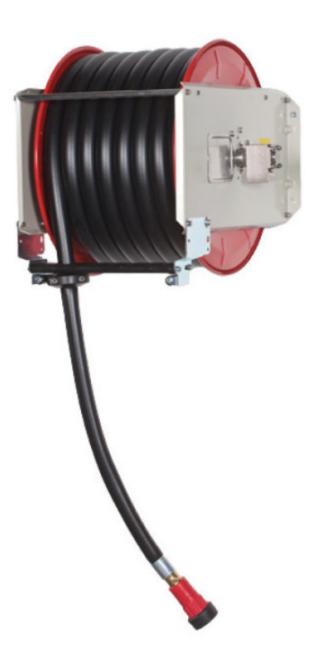

## PV-ST 40/19/2, w/o hose assembly - Hose reel with automatic spring-loaded rewind

## PV-ST 40/19/2, w/o hose assembly - Hose reel with automatic springloaded rewind

The reels are equipped with spring-loaded rewind, locking every half loop, hose guide and hose stopper. The reels are made of painted steel or stainless steel. Ask for a quote if polished stainless steel is required. A hinged arm for the hose reel also available, ask our sales team! NOTE! The product is suitable for industrial washing needs and to be used as a compressed air coil, not for the re extinguishing of a property.