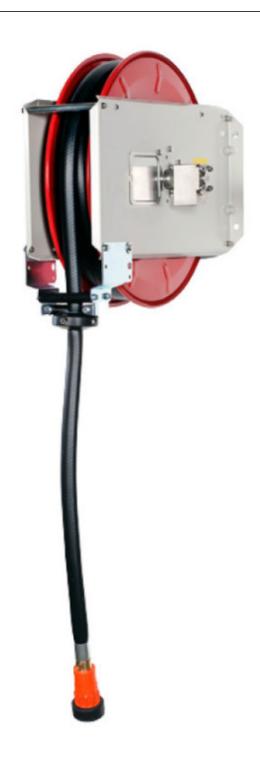

## PV-ST 20/19, w/o hose assembly - Hose reel with automatic springloaded rewind

The reels are equipped with spring-loaded rewind, locking every half loop, hose guide and hose stopper. The reels are made of painted steel or stainless steel. Ask for a quote if polished stainless steel is required. A hinged arm for the hose reel also available, ask our sales team! NOTE! The product is suitable for industrial washing needs and to be used as a compressed air coil, not for the re extinguishing of a property.