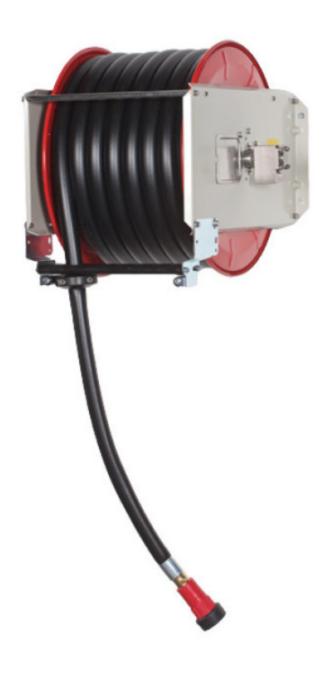

## PV-ST 40/19/2e SST, w/o hose assembly - Hose reel with automatic spring-loaded rewind

The reels are equipped with spring-loaded rewind, locking every half loop, hose guide and hose stopper. The reels are made of painted steel or stainless steel. Ask for a quote if polished stainless steel is required. A hinged arm for the hose reel also available, ask our sales team! NOTE! The product is suitable for industrial washing needs and to be used as a compressed air coil, not for the re extinguishing of a property.