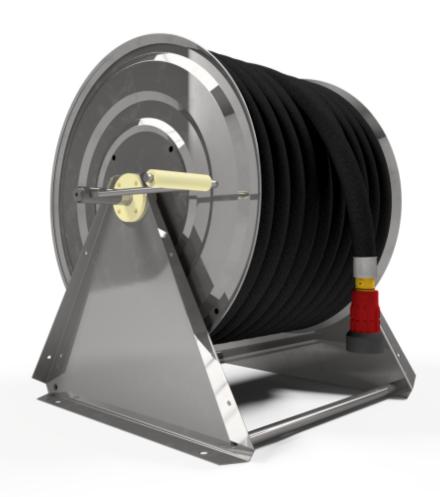

## PV-60TR Reel 550/400 w/o hose assembly - Heavy duty hose reel

## PV-60TR Reel 550/400 w/o hose assembly - Heavy duty hose reel

The easy-to-use industrial models are designed to withstand contin[1]ued heavy use. PV-23T/TR and PV-25T/TR are equipped with a fold[1]ing rewinding crank, hose guide and 1 shut-off valve. These models include a brass curve rising from the reel hub to the casing. PV-23T/TR includes an additional connecting hose and a wall mounting bracket. The PV-25T/TR model includes an additional connecting hose and a hinged arm. PV-60 R includes a 1 shut-off valve and a rewinding crank with a 1 inner thread for a feed pipe.