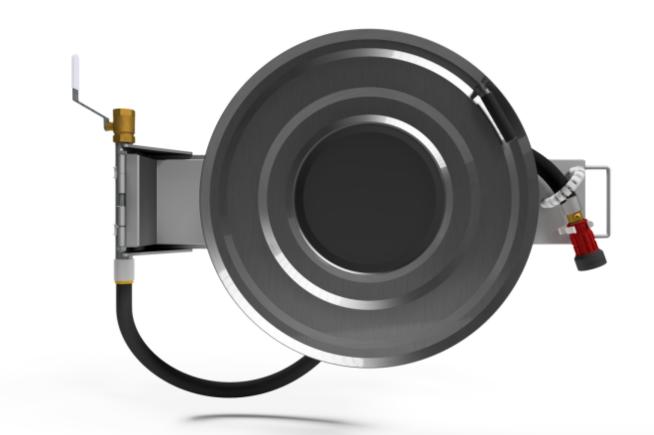

## PV-25TR Reel 550/200 SST, w/o hose assembly - Hose reel + swing arm

## PV-25TR Reel 550/200 SST, w/o hose assembly - Hose reel + swing arm

The easy-to-use industrial models are designed to withstand continued heavy use. PV-23T/TR and PV-25T/TR are equipped with a folding rewinding crank, hose guide and 1 shut-off valve. These models include a brass curve rising from the reel hub to the casing. PV-23T/ TR includes an additional connecting hose and a wall mounting bracket. The PV-25T/TR model includes an additional connecting hose and a hinged arm. PV-60 R includes a 1 shut-off valve and a rewinding crank with a 1 inner thread for a feed pipe.