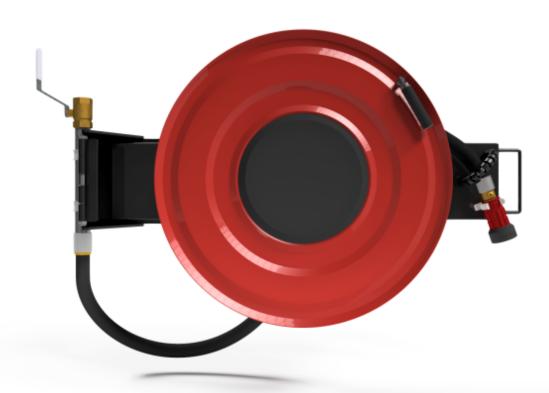

## PV-25T Reel 550/200 w/o hose assembly - Hose reel + swing arm

## PV-25T Reel 550/200 w/o hose assembly - Hose reel + swing arm

The easy-to-use industrial models are designed to withstand contin[1]ued heavy use. PV-23T/TR and PV-25T/TR are equipped with a fold[1]ing rewinding crank, hose guide and 1 shut-off valve. These models include a brass curve rising from the reel hub to the casing. PV-23T/TR includes an additional connecting hose and a wall mounting bracket. The PV-25T/TR model includes an additional connecting hose and a hinged arm. PV-60 R includes a 1 shut-off valve and a rewinding crank with a 1 inner thread for a feed pipe.