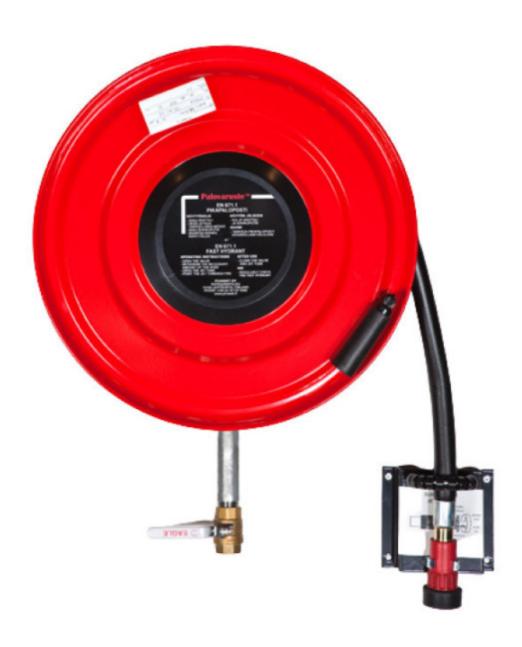

## PV-23T Reel 550/200 w/o hose assembly - Hose reel

The easy-to-use industrial models are designed to withstand continued heavy use. PV-23T/TR and PV-25T/TR are equipped with a folding rewinding crank, hose guide and 1 shut-off valve. These models include a brass curve rising from the reel hub to the casing. PV-23T/TR includes an additional connecting hose and a wall mounting bracket. The PV-25T/TR model includes an additional connecting hose and a hinged arm. PV-60 R includes a 1 shut-off valve and a rewinding crank with a 1 inner thread for a feed pipe.