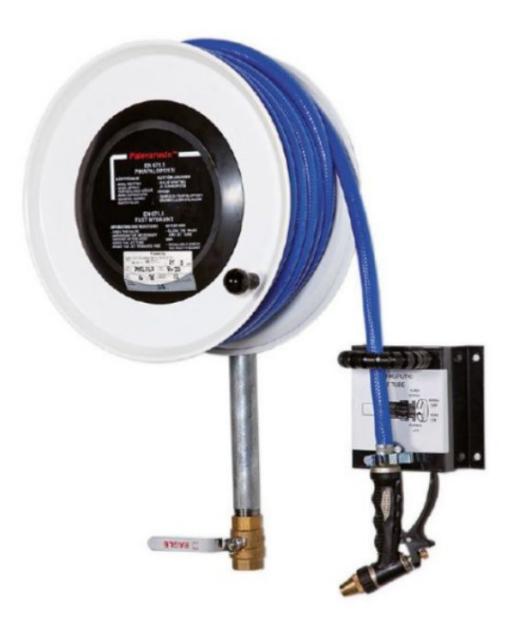

## PV-22 MiniReel 390/150, white, 19mm/20m, PVC, conn - Hose reel

P01-10035WB

## PV-22 MiniReel 390/150, white, 19mm/20m, PVC, conn - Hose reel

Very small steel-framed hose reel. Equipped with a wall mounting bracket, hose guide, 1 shut-off valve, connecting hose, and rewinding knob. Reel with 19 mm fire hydrant hose has a direct/fog nozzle, and reel with 16 mm watering hose has a watering pistol. Maximum hose sizes 12 mm/ 30 m, 16 mm / 25 m tai 19 mm / 20 m