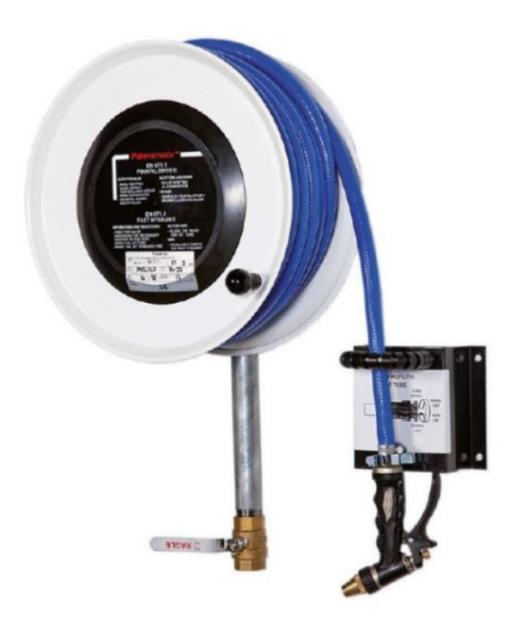

## PV-22 MiniReel 390/150, white, 19mm/20m PVC - Hose reel

2956443WB

## PV-22 MiniReel 390/150, white, 19mm/20m PVC - Hose reel

Very small steel-framed hose reel. Equipped with a wall mounting bracket, hose guide, 1 shut-off valve, connecting hose, and rewinding knob. Reel with 19 mm fire hydrant hose has a direct/fog nozzle, and reel with 16 mm watering hose has a watering pistol. Maximum hose sizes 12 mm/ 30 m, 16 mm / 25 m tai 19 mm / 20 m

## Features

| EN 671-1 / 2012<br>approved | YES         |
|-----------------------------|-------------|
| Hose type                   | PVC         |
| Lenght of the hose          | 20          |
| Hose inner<br>diameter      | 19mm (3/4") |