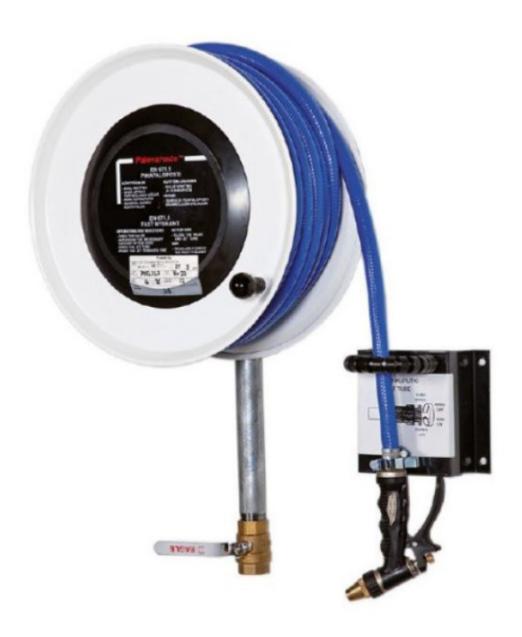

## PV-22 MiniReel 390/150, white, 19mm/20m - Hose reel

Very small steel-framed hose reel. Equipped with a wall mounting bracket, hose guide, 1 shut-off valve, connecting hose, and rewinding knob. Reel with 19 mm fire hydrant hose has a direct/fog nozzle, and reel with 16 mm watering hose has a watering pistol. Maximum hose sizes 12 mm/ 30 m, 16 mm / 25 m tai 19 mm / 20 m

## **Features**

| EN 671-1 / 2012<br>approved | YES         |
|-----------------------------|-------------|
| Hose type                   | Light hose  |
| Lenght of the hose          | 20          |
| Hose inner diameter         | 19mm (3/4") |