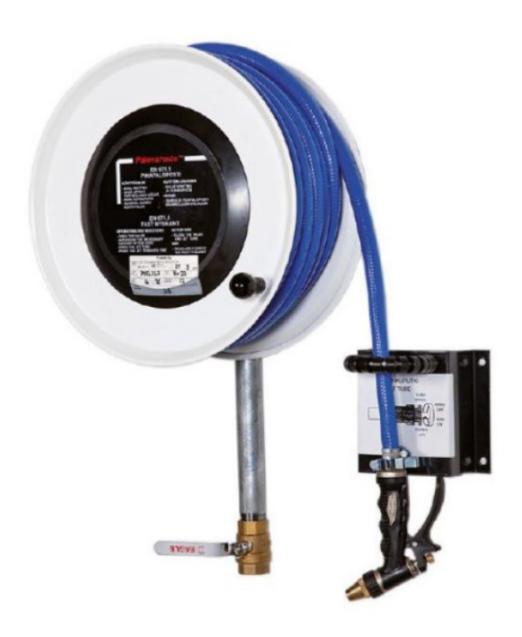

## PV-22 MiniReel 390/150, white, 19mm/15m PVC - Hose reel

## PV-22 MiniReel 390/150, white, 19mm/15m PVC - Hose reel

Very small steel-framed hose reel. Equipped with a wall mounting bracket, hose guide, 1 shut-off valve, connecting hose, and rewinding knob. Reel with 19 mm fire hydrant hose has a direct/fog nozzle, and reel with 16 mm watering hose has a watering pistol. Maximum hose sizes 12 mm/ 30 m, 16 mm / 25 m tai 19 mm / 20 m

## **Features**

| EN 671-1 / 2012<br>approved | YES         |
|-----------------------------|-------------|
| Hose type                   | PVC         |
| Lenght of the hose          | 15          |
| Hose inner diameter         | 19mm (3/4") |