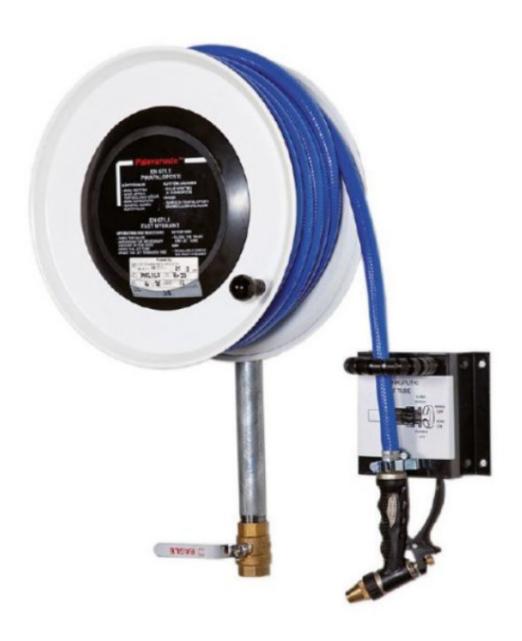

## PV-22 MiniReel 390/150, white, 19mm/15m - Hose reel

Very small steel-framed hose reel. Equipped with a wall mounting bracket, hose guide, 1 shut-off valve, connecting hose, and rewinding knob. Reel with 19 mm fire hydrant hose has a direct/fog nozzle, and reel with 16 mm watering hose has a watering pistol. Maximum hose sizes 12 mm/ 30 m, 16 mm / 25 m tai 19 mm / 20 m

## **Features**

| EN 671-1 / 2012 approved | YES         |
|--------------------------|-------------|
| Hose type                | Light hose  |
| Lenght of the hose       | 15          |
| Hose inner diameter      | 19mm (3/4") |