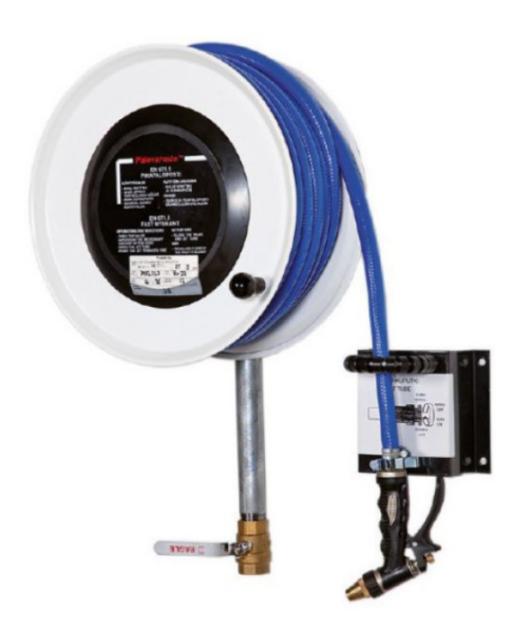

## PV-22 MiniReel 390/150, white, 16mm/25m PVC - Hose reel

## PV-22 MiniReel 390/150, white, 16mm/25m PVC - Hose reel

Very small steel-framed hose reel. Equipped with a wall mounting bracket, hose guide, 1 shut-off valve, connecting hose, and rewinding knob. Reel with 19 mm fire hydrant hose has a direct/fog nozzle, and reel with 16 mm watering hose has a watering pistol. Maximum hose sizes 12 mm/ 30 m, 16 mm / 25 m tai 19 mm / 20 m