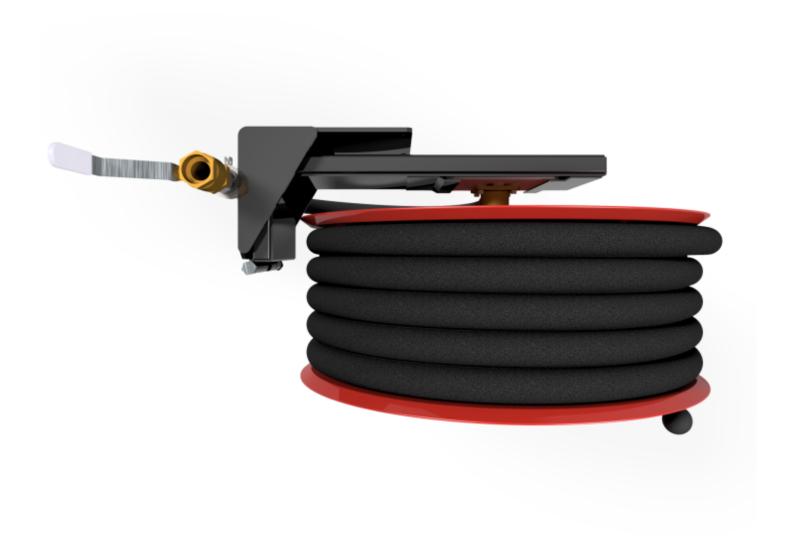

## PV-25 Reel 550/150 25mm/25m, hinged arm - Fire hose reel

## PV-25 Reel 550/150 25mm/25m, hinged arm - Fire hose reel

A hose reel designed for fire hydrants, equipped with a hinged arm for easy unravelling and rewinding of the hose (protrusion 750 mm). For other usage, we recommend the industrial model. Includes fire hydrant hose and direct/fog nozzle, 1 shut-off valve, connecting hose and rewinding knob. Hinged arm sold also separately. The CE-marked (EN 671-1:2012) fire hydrant reel is always red, and the maximum length of the hose is 30 metres.

## **Features**

| Finnish "Ivi-<br>number"    | 2956414    |
|-----------------------------|------------|
| EN 671-1 / 2012<br>approved | YES        |
| Hose type                   | Light hose |
| Lenght of the hose          | 25         |
| Hose inner diameter         | 25mm (1")  |
| Height (mm)                 | 671        |
| Width (mm)                  | 749        |
| Depth (mm)                  | 346        |