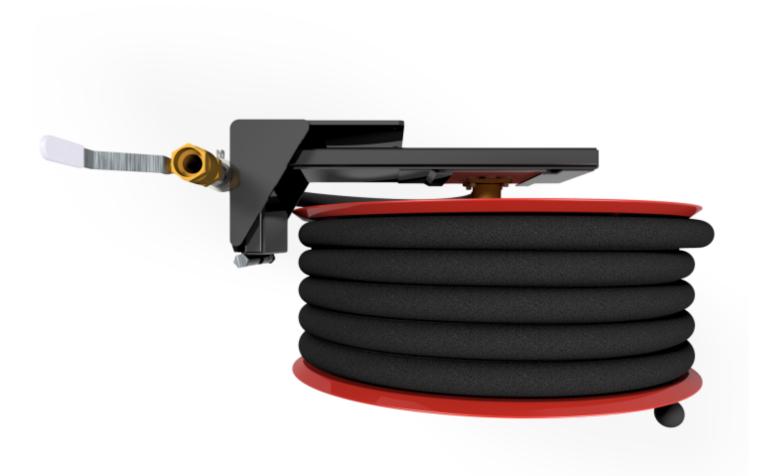

## PV-25 Reel 550/150 25mm/20m, PVC, hinged arm - Fire hose reel

2956412RB

## PV-25 Reel 550/150 25mm/20m, PVC, hinged arm - Fire hose reel

A hose reel designed for fire hydrants, equipped with a hinged arm for easy unravelling and rewinding of the hose (protrusion 750 mm). For other usage, we recommend the industrial model. Includes fire hydrant hose and direct/fog nozzle, 1 shut-off valve, connecting hose and rewinding knob. Hinged arm sold also separately. The CE-marked (EN 671-1:2012) fire hydrant reel is always red, and the maximum length of the hose is 30 metres.

## **Features**

| EN 671-1 / 2012<br>approved | YES       |
|-----------------------------|-----------|
| Hose type                   | PVC       |
| Lenght of the hose          | 20        |
| Hose inner<br>diameter      | 25mm (1") |
| Height (mm)                 | 671       |
| Width (mm)                  | 749       |
| Depth (mm)                  | 346       |