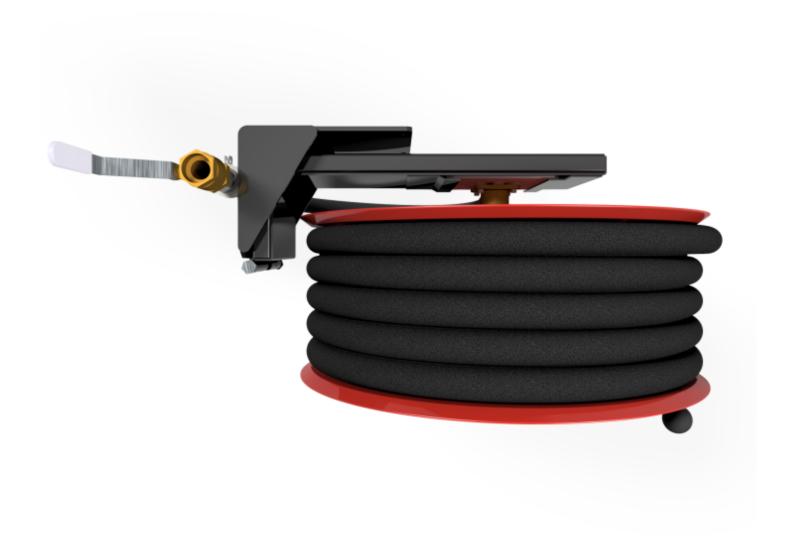

## PV-25 Reel 550/150 25mm/20m, hinged arm - Fire hose reel

A hose reel designed for fire hydrants, equipped with a hinged arm for easy unravelling and rewinding of the hose (protrusion 750 mm). For other usage, we recommend the industrial model. Includes fire hydrant hose and direct/fog nozzle, 1 shut-off valve, connecting hose and rewinding knob. Hinged arm sold also separately. The CE-marked (EN 671-1:2012) fire hydrant reel is always red, and the maximum length of the hose is 30 metres.

## **Features**

| Finnish "lvi-<br>number"    | 2956412    |
|-----------------------------|------------|
| EN 671-1 / 2012<br>approved | YES        |
| Hose type                   | Light hose |
| Lenght of the hose          | 20         |
| Hose inner diameter         | 25mm (1")  |
| Height (mm)                 | 671        |
| Width (mm)                  | 749        |
| Depth (mm)                  | 346        |