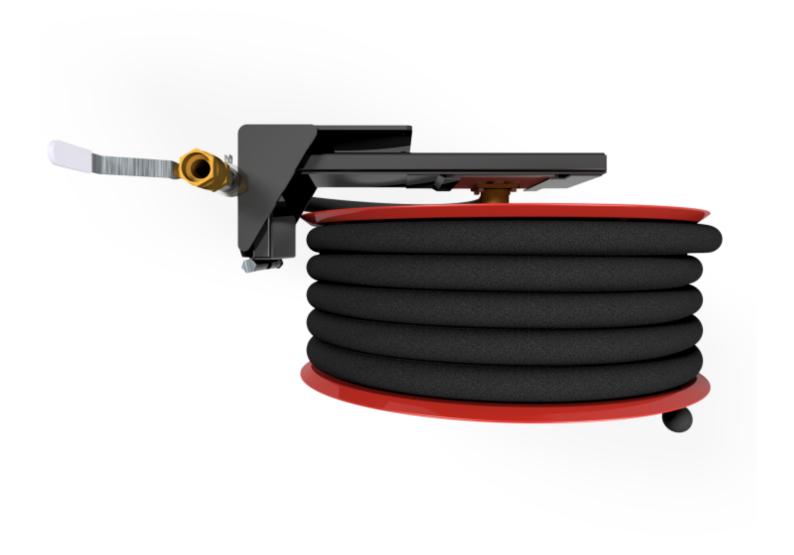

## PV-25 Reel 550/150 19mm/20m, hinged arm - Fire hose reel

## PV-25 Reel 550/150 19mm/20m, hinged arm - Fire hose reel

A hose reel designed for fire hydrants, equipped with a hinged arm for easy unravelling and rewinding of the hose (protrusion 750 mm). For other usage, we recommend the industrial model. Includes fire hydrant hose and direct/fog nozzle, 1 shut-off valve, connecting hose and rewinding knob. Hinged arm sold also separately. The CE-marked (EN 671-1:2012) fire hydrant reel is always red, and the maximum length of the hose is 30 metres.

## **Features**

| Finnish "lvi-<br>number"    | 2956402     |
|-----------------------------|-------------|
| EN 671-1 / 2012<br>approved | YES         |
| Hose type                   | Light hose  |
| Lenght of the hose          | 20          |
| Hose inner diameter         | 19mm (3/4") |
| Height (mm)                 | 671         |
| Width (mm)                  | 749         |
| Depth (mm)                  | 346         |