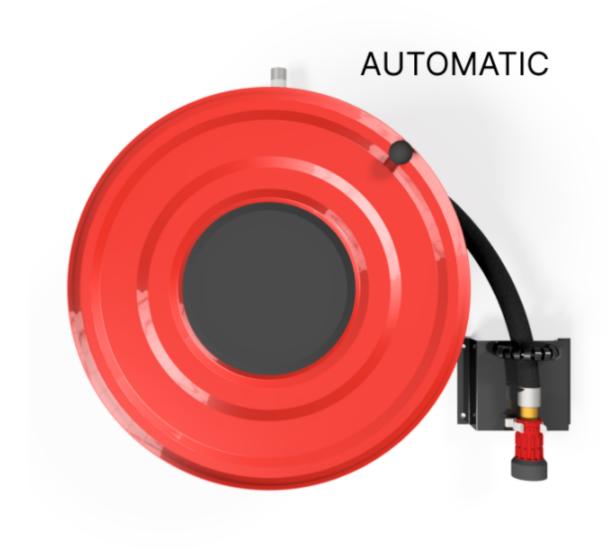

## PV-23A Reel 550/200 25mm/25m PVC - Fire hydrant reel with automatic valve

Hose reel designed for fire hydrants. Includes fire hydrant hose and direct/fog nozzle. Equipped with a wall mounting bracket, hose guide, rewinding knob and an automatic valve. Connecting unit size is  $\frac{3}{4}$ . The automatic valve is located in the reel hub. The valve opens when the reel is turned clockwise and closes when the reel is turned counterclockwise. The CE-marked (EN 671-1:2012) fire hydrant reel is always red, and the maximum length of the hose is 30 metres.

## **Features**

| EN 671-1 / 2012<br>approved | YES       |
|-----------------------------|-----------|
| Hose type                   | PVC       |
| Lenght of the hose          | 25        |
| Hose inner diameter         | 25mm (1") |
| Width (mm)                  | 550       |
| Depth (mm)                  | 230       |