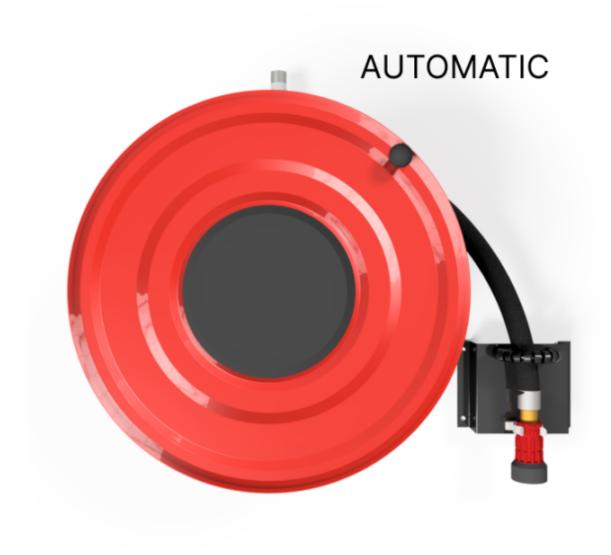

## PV-23A Reel 550/150 25mm/25m - Fire hydrant reel with automatic valve

## PV-23A Reel 550/150 25mm/25m - Fire hydrant reel with automatic valve

Hose reel designed for fire hydrants. Includes fire hydrant hose and direct/fog nozzle. Equipped with a wall mounting bracket, hose guide, rewinding knob and an automatic valve. Connecting unit size is ¾. The automatic valve is located in the reel hub. The valve opens when the reel is turned clockwise and closes when the reel is turned counterclockwise. The CE-marked (EN 671-1:2012) fire hydrant reel is always red, and the maximum length of the hose is 30 metres.

## **Features**

| Finnish "Ivi-<br>number"    | 2956514    |
|-----------------------------|------------|
| EN 671-1 / 2012<br>approved | YES        |
| Hose type                   | Light hose |
| Lenght of the hose          | 25         |
| Hose inner diameter         | 25mm (1")  |
| Width (mm)                  | 550        |
| Depth (mm)                  | 230        |