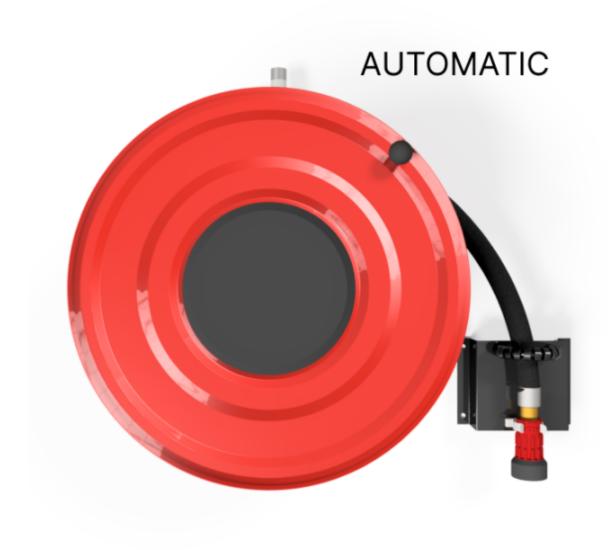

## PV-23A Reel 550/150 25mm/20m PVC - Fire hydrant reel with automatic valve

## PV-23A Reel 550/150 25mm/20m PVC - Fire hydrant reel with automatic valve

Hose reel designed for fire hydrants. Includes fire hydrant hose and direct/fog nozzle. Equipped with a wall mounting bracket, hose guide, rewinding knob and an automatic valve. Connecting unit size is  $\frac{3}{4}$ . The automatic valve is located in the reel hub. The valve opens when the reel is turned clockwise and closes when the reel is turned counterclockwise. The CE-marked (EN 671-1:2012) fire hydrant reel is always red, and the maximum length of the hose is 30 metres.

## **Features**

| EN 671-1 / 2012<br>approved | YES       |
|-----------------------------|-----------|
| Hose type                   | PVC       |
| Lenght of the hose          | 20        |
| Hose inner diameter         | 25mm (1") |
| Width (mm)                  | 550       |
| Depth (mm)                  | 230       |