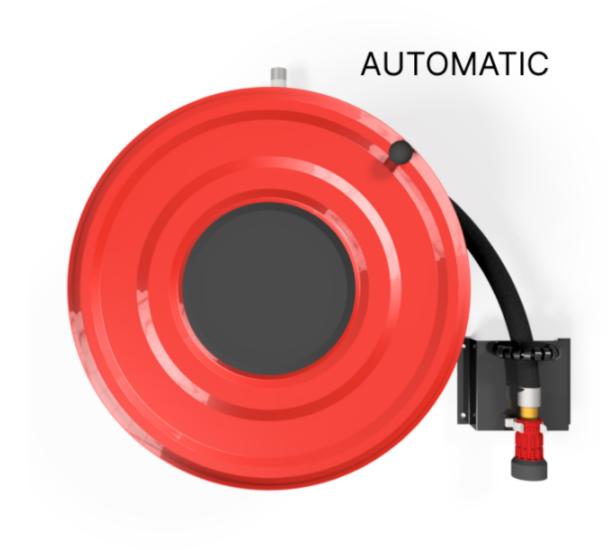

## PV-23A Reel 550/150 25mm/20m - Fire hydrant reel with automatic valve

## PV-23A Reel 550/150 25mm/20m - Fire hydrant reel with automatic valve

Hose reel designed for fire hydrants. Includes fire hydrant hose and direct/fog nozzle. Equipped with a wall mounting bracket, hose guide, rewinding knob and an automatic valve. Connecting unit size is ¾. The automatic valve is located in the reel hub. The valve opens when the reel is turned clockwise and closes when the reel is turned counterclockwise. The CE-marked (EN 671-1:2012) fire hydrant reel is always red, and the maximum length of the hose is 30 metres.

## **Features**

| Finnish "Ivi-<br>number"    | 2956512    |
|-----------------------------|------------|
| EN 671-1 / 2012<br>approved | YES        |
| Hose type                   | Light hose |
| Lenght of the hose          | 20         |
| Hose inner diameter         | 25mm (1")  |
| Width (mm)                  | 550        |
| Depth (mm)                  | 230        |