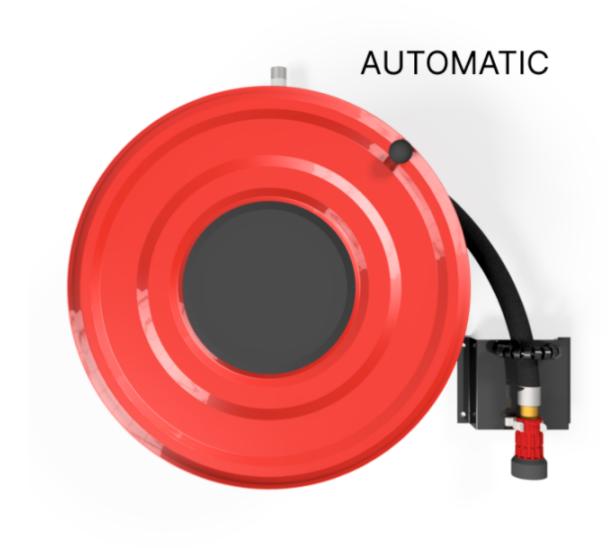

## PV-23A Reel 550/200 19mm/40m PVC - Fire hydrant reel with automatic valve

## PV-23A Reel 550/200 19mm/40m PVC - Fire hydrant reel with automatic valve

Hose reel designed for fire hydrants. Includes fire hydrant hose and direct/fog nozzle. Equipped with a wall mounting bracket, hose guide, rewinding knob and an automatic valve. Connecting unit size is  $\frac{3}{4}$ . The automatic valve is located in the reel hub. The valve opens when the reel is turned clockwise and closes when the reel is turned counterclockwise. The CE-marked (EN 671-1:2012) fire hydrant reel is always red, and the maximum length of the hose is 30 metres.