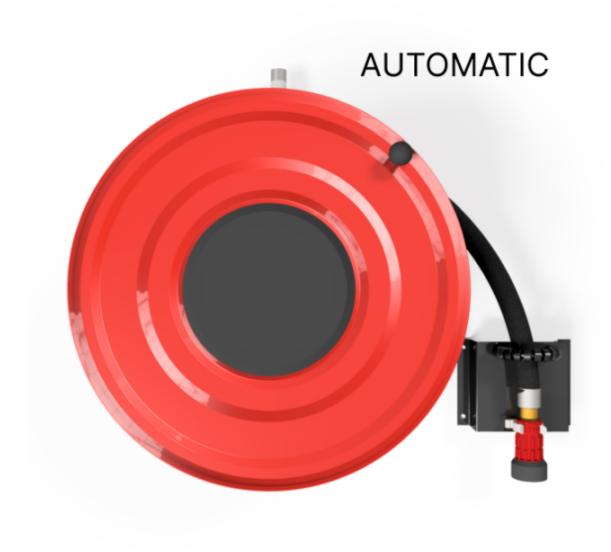

## PV-23A Reel 550/200 19mm/40m - Fire hydrant reel with automatic valve

## PV-23A Reel 550/200 19mm/40m - Fire hydrant reel with automatic valve

Hose reel designed for fire hydrants. Includes fire hydrant hose and direct/fog nozzle. Equipped with a wall mounting bracket, hose guide, rewinding knob and an automatic valve. Connecting unit size is  $\frac{3}{4}$ . The automatic valve is located in the reel hub. The valve opens when the reel is turned clockwise and closes when the reel is turned counterclockwise. The CE-marked (EN 671-1:2012) fire hydrant reel is always red, and the maximum length of the hose is 30 metres.