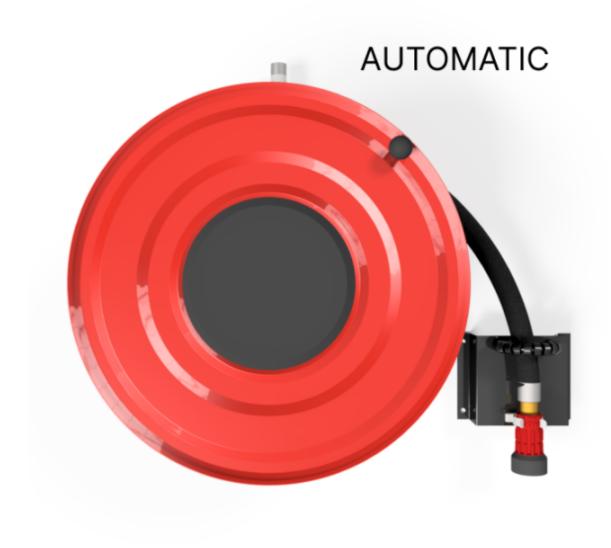

## PV-23A Reel 550/150 19mm/20m PVC - Fire hydrant reel with automatic valve

Hose reel designed for fire hydrants. Includes fire hydrant hose and direct/fog nozzle. Equipped with a wall mounting bracket, hose guide, rewinding knob and an automatic valve. Connecting unit size is  $\frac{3}{4}$ . The automatic valve is located in the reel hub. The valve opens when the reel is turned clockwise and closes when the reel is turned counterclockwise. The CE-marked (EN 671-1:2012) fire hydrant reel is always red, and the maximum length of the hose is 30 metres.